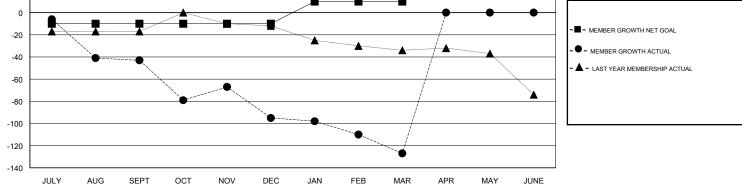

## **CINDY GREGG** LOCATION OHIO GMT CA GMT: Clubs Members RESULTS FOR 2017-2018 RESULTS FOR 2017-2018 NEW CLUB GOAL NEW CLUBS DROPPED CLUBS MEMBER GROWTH NET MEMBER GROWTH DROPPED QUARTER QUARTER GOAL ACTUAL MEMBERS ACTUAL (including transfers) 0 0 0 -10 25 60 JULY/AUG/SEPT JULY/AUG/SEPT 0 1 4 0 67 102 OCT/NOV/DEC OCT/NOV/DEC 1 0 0 20 51 20 JAN/FEB/MAR JAN/FEB/MAR 0 0 0 0 0 15 APR/MAY/JUNE APR/MAY/JUNE GOALS AND ACTUAL NEW CLUBS CUMULATIVE