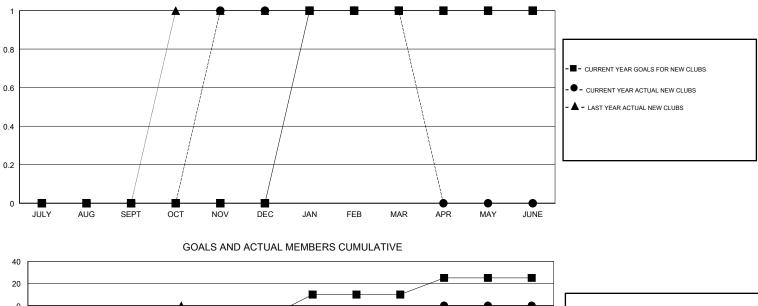

## **CINDY GREGG** LOCATION OHIO GMT CA GMT: Clubs Members RESULTS FOR 2017-2018 RESULTS FOR 2017-2018 NEW CLUB GOAL NEW CLUBS DROPPED CLUBS MEMBER GROWTH NET MEMBER GROWTH DROPPED QUARTER QUARTER GOAL ACTUAL MEMBERS ACTUAL (including transfers) 0 0 0 -10 25 60 JULY/AUG/SEPT JULY/AUG/SEPT 0 1 4 0 67 102 OCT/NOV/DEC OCT/NOV/DEC 1 0 0 20 51 20 JAN/FEB/MAR JAN/FEB/MAR 0 0 0 0 0 15 APR/MAY/JUNE APR/MAY/JUNE GOALS AND ACTUAL NEW CLUBS CUMULATIVE